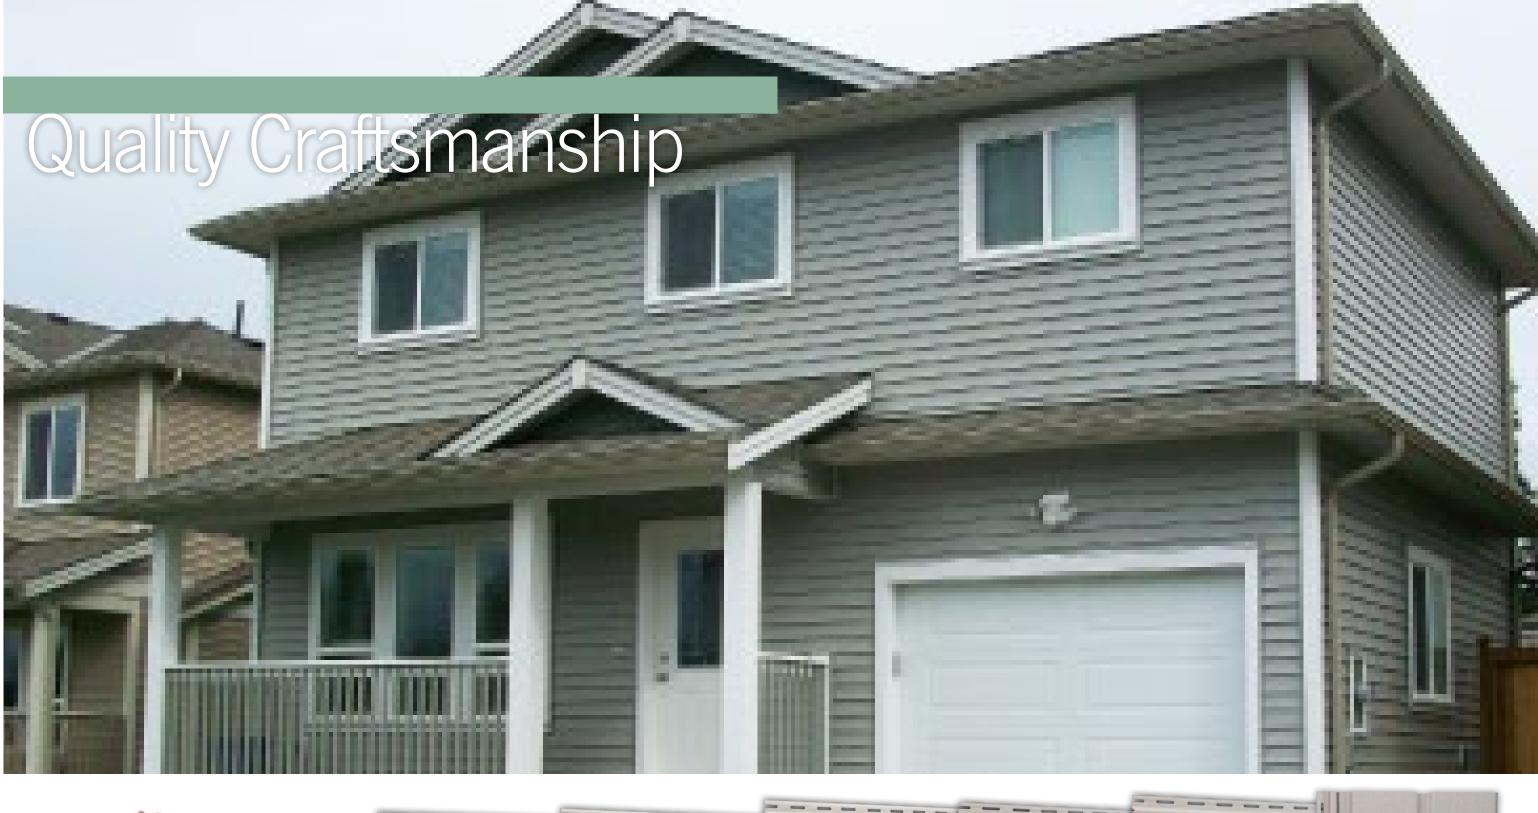

# **TIMBERLAKE**<sup>TM</sup>

Long Lasting Beauty

**Timberlake™** siding offers the subtle, realistic wood grain texture of carefully painted wood and the easy maintenance of vinyl to deliver a beautiful, long lasting home exterior.

**Timberlake™** is available in one of the industry's most comprehensive range of styles and colors that reflect the latest design trends. Perfectly color coordinated accessories means you can create great combinations no matter the style of your home.