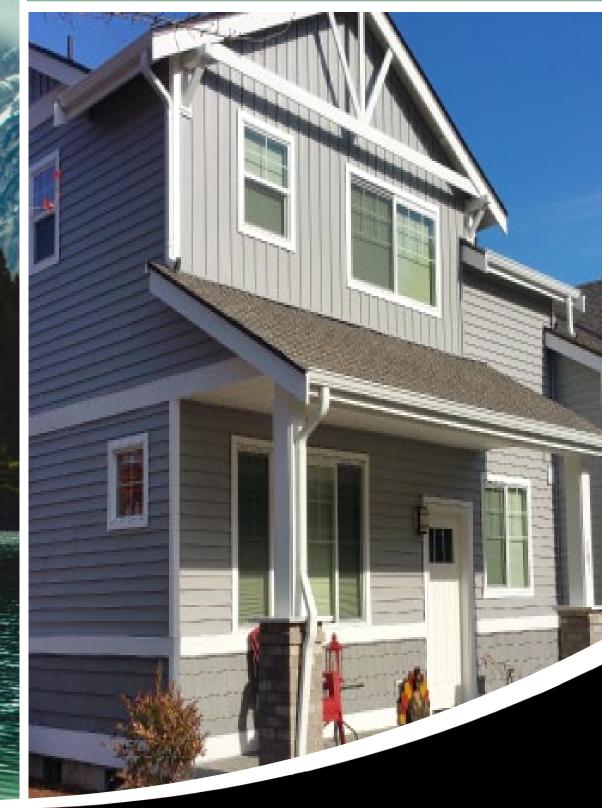

# **TIMBERLAKE**<sup>TM</sup>

Long Lasting Beauty

**Timberlake™** siding offers the subtle, realistic wood grain texture of carefully painted wood and the easy maintenance of vinyl to deliver a beautiful, long lasting home exterior.

**Timberlake™** is available in one of the industry's most comprehensive range of styles and colors that reflect the latest design trends. Perfectly color coordinated accessories means you can create great combinations no matter the style of your home.