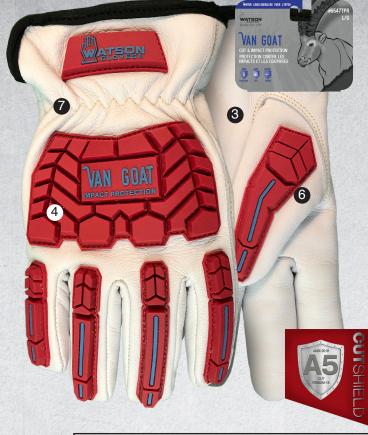

# 9547TPR Van Goat

#### **IMPACT AND CUT RESISTANT**

### **CUTSHIELD™ ANSI LEVEL A5**

Cutshield™ premium P-aramid/steel/polyester liner for superior protection

#### WATER AND OIL RESISTANT

Dryhide™ water and oil resistant full-grain goatskin leather palm and back of hand is hard wearing and durable providing great dexterity

#### IMPACT PROTECTION

Flame resistant heavy duty rubber on back of hand, fingers and wrist provides impact protection

#### **KEVLAR® THREAD**

Stitched with Kevlar® thread provides strength and durability

#### **DRIVER STYLE**

Drivers style with ergonomic inset thumb for superior flexibility and comfort