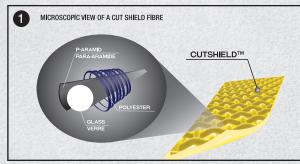

### **CUTSHIELD™ ANSI LEVEL A5**

Cutshield™ premium P-aramid/steel/polyester liner for superior protection