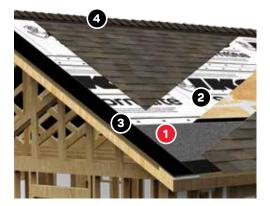

## **PROFORMAX**

INTEGRATED ROOFING ACCESSORIES

**Shingles alone are usually not enough to protect your home.** IKO has developed superior multilayered roofing components incorporating our industry-leading products. A complete roofing system ensures your roof's optimum performance.

- 1 DECK PROTECTION
- 2 SYNTHETIC UNDERLAYMENT
- 3 ROOF STARTER
- 4 CAPPING SHINGLES

Use IKO StormShield Ice & Water Protector on these critical roof areas.

Find out more about our products now by talking to an IKO sales representative or your professional contractor or contact us directly at: **United States 1-888-IKO-ROOF (1-888-456-7663)**, **Canada 1-855-IKO-ROOF (1-855-456-7663)**. Or visit our website at: **IKO.COM**.