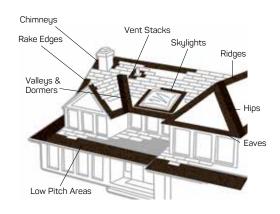

#### Helps Protect against wind driven rain

Rain, propelled by wind is blown under the shingles, allowing water to penetrate through the unprotected roof deck, causing interior damage. Roofs with lower slopes (2:12 to 4:12) are even more susceptible to this problem.

#### Helps Prevent Ice Dams

When melted snow runs down the roof to the colder eaves, an ice dam can form and cause water to back up under the shingles. Eventually, the water penetrates the unprotected roof deck and leaks through, damaging the building's interior.