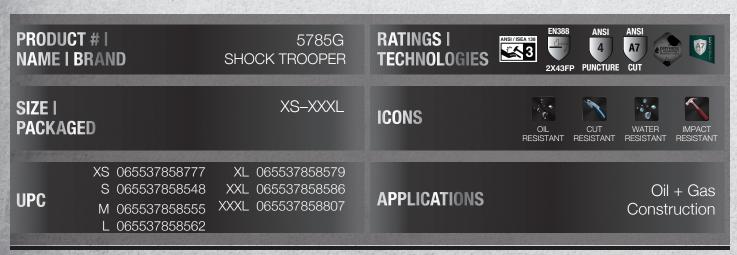

## **5785G Shock Trooper**

HIGH PERFORMANCE SHOCK ABSORPTION & IMPACT PROTECTION

3

**(5)** 