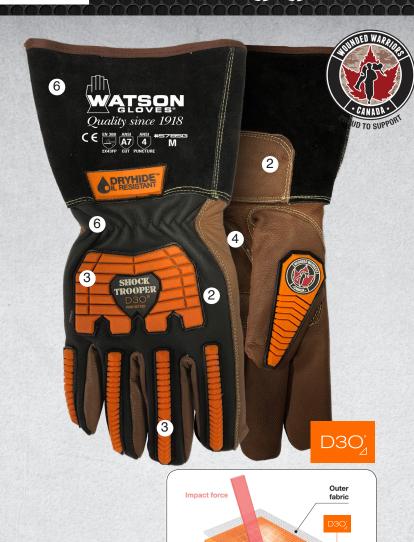

## **5785G Shock Trooper**

HIGH PERFORMANCE SHOCK ABSORPTION & IMPACT PROTECTION

3

**(5)** 

# SHOCK TROOFER

#### **CUT SHIELD™ LINER**

Cut Shield™ is a cut resistant liner made from a blend of P-aramid, steel and modacrylic fibres

#### WATER AND OIL RESISTANT

Dryhide<sup>™</sup> water and oil resistant full-grain goatskin leather palm and back of hand is hard wearing and durable providing great dexterity

#### **IMPACT RESISTANT D30® iA**

Knuckle and finger components feature D30® iA, a pioneering ingredient designed to enhance back-of-hand impact protection. Moreover, Impact Additive gives 34% more protection and is 20% softer than standard TPR, at the same thickness

#### **EVA FOAM PATCHES**

Vibration absorbing EVA foam padded palm patch and wrist patch

#### **KEVLAR® THREAD**

Stitched with Kevlar® thread provides strength and durability

#### **GAUNTLET CUFF**

BURNABY

P 604 874 1105

F 604 875 9009

T 800 663 9509

Snug-fitting shirred elastic wrist with gauntlet style cuff for additional wrist and forearm protection

### **WOUNDED WARRIORS**

CALGARY

P 403 279 2262

F 403 236 7919

T 800 363 7462

We are proud to announce that .50¢ from every pair of 5785G Shock Troopers sold will be donated to Wounded Warriors Canada, an organization that supports ill and injured Canadian Armed Forces members, veterans, first responders and their families