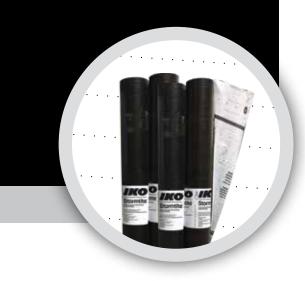

# Stormtite®

SYNTHETIC UNDERLAYMENT

Synthetic underlayment replaces 15-lb roofing felt.

## Synthetic underlayment that will totally rock the way you roll

IKO Stormtite synthetic underlayment is engineered to be used under asphalt shingles. And it has qualified as an IKO Proformax Integrated Roofing Accessories. It is a cost-effective alternative to traditional #15 asphalt saturated felt.

### Here's why it rocks.

- Stronger than felt. **Stormtite** is more resistant to tearing and shredding when installers walk on it. Plus it's coated top and bottom with tough polyolefin for superior weather resistance with a slip-resistant surface.
- More flexible, even in cold weather. Stormtite is easy to install around vents, dormers, skylights and other typical roof structures. It lays flat without curling and is super durable.
- Synthetic, non-breathable material. **Stormtite** effectively sheds water that gets behind shingles and it's engineered to be a vapor-retarder.
- Lighter than felt. A single roll of **Stormtite** contains 1000 square feet but weighs only 21.5 lb.
- Each roll is printed with dashed lines every 2 inches from the center and bold dots at the recommended fastener areas for easier and improved application.