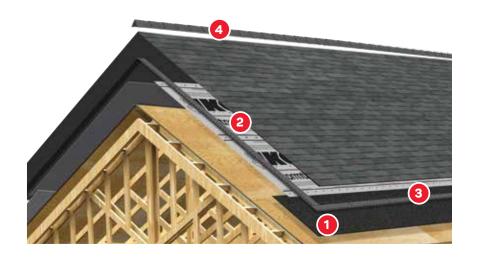

### Ready to Roll with Stormtite?

INTEGRATED ROOFING ACCESSORIES

Shingles alone are usually not enough to protect your home. IKO has developed superior multilayered roofing components incorporating our industry-leading products. A complete roofing system ensures your roof's optimum performance.

- Deck Protection. GoldShield™, ArmourGard™, IKO StormShield® Ice & Water Protectors and IKO GoldSeam™ Roof Sealing Tape.
- 2. Synthetic Underlayment. Stormtite®.
- Roof Starters. Leading Edge Plus™ or EdgeSeal®.
- **4.** Cap Shingles. Hip & Ridge Series or IKO Ultra HP®.