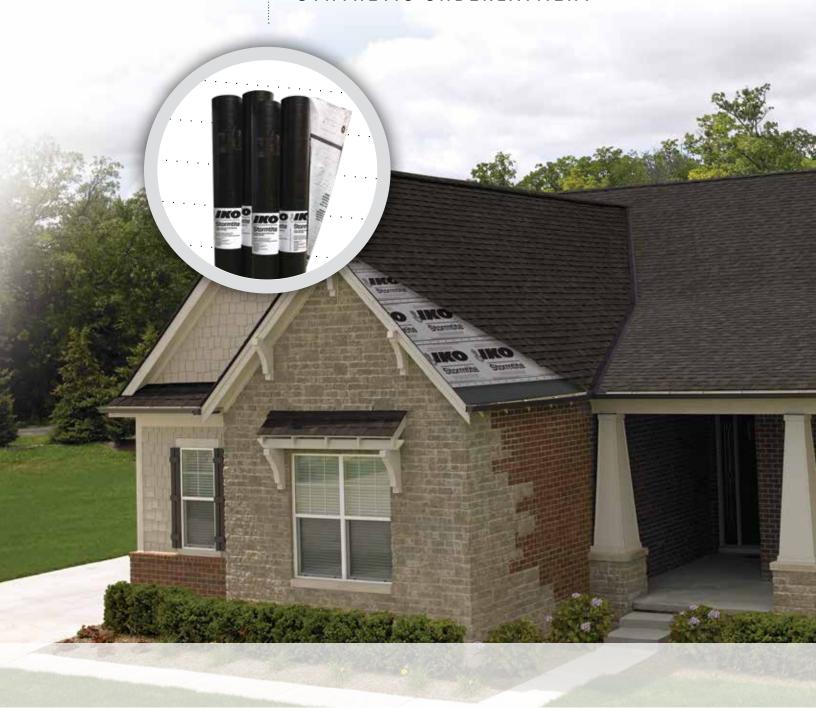

# Stormtite®

SYNTHETIC UNDERLAYMENT

Synthetic underlayment replaces 15-lb roofing felt.

## Synthetic underlayment that will totally rock the way you roll

IKO Stormtite synthetic underlayment is engineered to be used under asphalt shingles. And it has qualified as an IKO Proformax Integrated Roofing Accessories. It is a cost-effective alternative to traditional #15 asphalt saturated felt.

### Here's why it rocks.

- Stronger than felt. **Stormtite** is more resistant to tearing and shredding when installers walk on it. Plus it's coated top and bottom with tough polyolefin for superior weather resistance with a slip-resistant surface.
- More flexible, even in cold weather. Stormtite is easy to install around vents, dormers, skylights and other typical roof structures. It lays flat without curling and is super durable.
- Synthetic, non-breathable material. **Stormtite** effectively sheds water that gets behind shingles and it's engineered to be a vapor-retarder.
- Lighter than felt. A single roll of **Stormtite** contains 1000 square feet but weighs only 21.5 lb.
- Each roll is printed with dashed lines every 2 inches from the center and bold dots at the recommended fastener areas for easier and improved application.