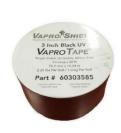

## **TAPES**

ROCKWOOL Cavityrock® Black is vapor permable and does not act as an air barrier. ROCKWOOL does not require the use of tape to seal the joints of ROCKWOOL Cavityrock® Black boards in a rainscreen application. However, if the use of a tape is desired, the three tape options below are examples of products currently available on the market.

3M™ Venture Tape™ Woven Patch Tape 442B

**DELTA® FASSADE TAPE 2.5"** 

VaproShield® VaproTape