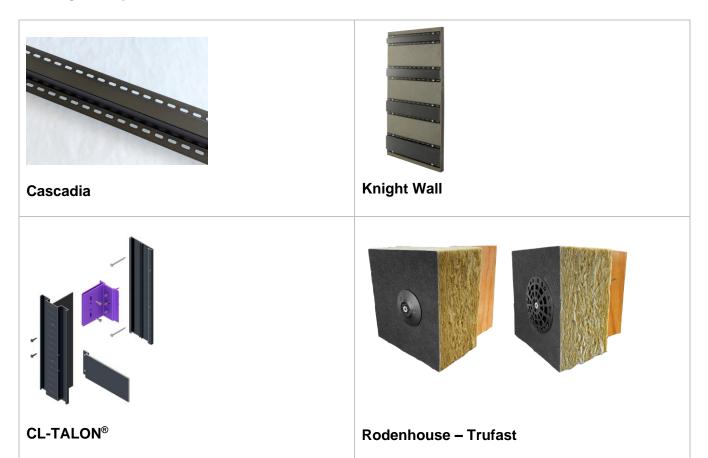

## **CLADDING ATTACHMENTS ACCESSORIES**

ROCKWOOL Cavityrock® Black can easily be installed with any cladding attachment system – i.e. intermittent clips and girts – that provides a ventilated cavity behind the cladding. There are several proprietary or generic insulation retention fasteners that can be used. For further guidance on fasteners and/or attachments, please refer to ROCKWOOL's Fastener Guidelines.

The below manufacturers produce attachment accessories that are available in a black finish to integrate with the aesthetic intention.

- Cascadia
- CL-TALON®
- ECO CLADDING
- EJOT
- GEMCO
- ITW Ramset
- Knight Wall
- Rodenhouse Trufast
- SFS NVELOPE
- SMARTci