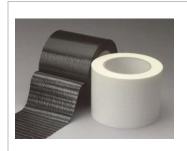

## **TAPES**

ROCKWOOL Cavityrock® Black is vapor permable and does not act as an air barrier. ROCKWOOL does not require the use of tape to seal the joints of ROCKWOOL Cavityrock® Black boards in a rainscreen application. However, if the use of a tape is desired, the three tape options below are examples of products currently available on the market.

3M™ Venture Tape™ Woven Patch Tape 442B

**DELTA® FASSADE TAPE 2.5"** 

VaproShield® VaproTape