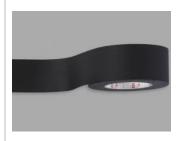

## **TAPES**

ROCKWOOL Cavityrock® Black is vapor permable and does not act as an air barrier. ROCKWOOL does not require the use of tape to seal the joints of ROCKWOOL Cavityrock® Black boards in a rainscreen application. However, if the use of a tape is desired, the three tape options below are examples of products currently available on the market.

3M™ Venture Tape™ Woven Patch Tape 442B

**DELTA® FASSADE TAPE 2.5"** 

VaproShield® VaproTape