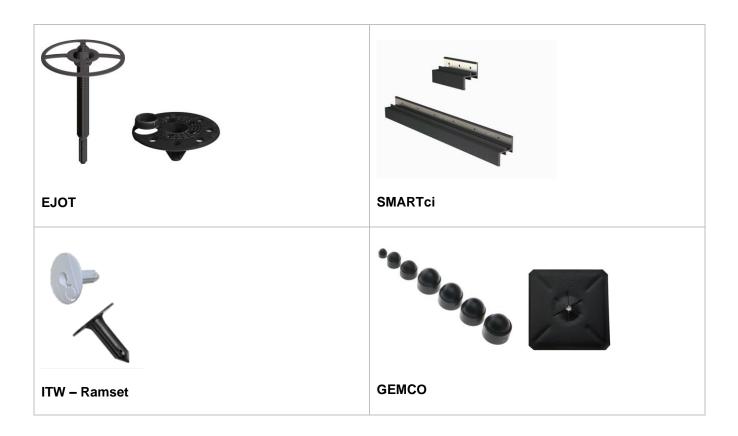

The below manufacturers produce attachment accessories that are available in a black finish to integrate with the aesthetic intention.

- Cascadia
- CL-TALON®
- ECO CLADDING
- EJOT
- GEMCO
- ITW Ramset
- Knight Wall
- Rodenhouse Trufast
- SFS NVELOPE
- SMARTci