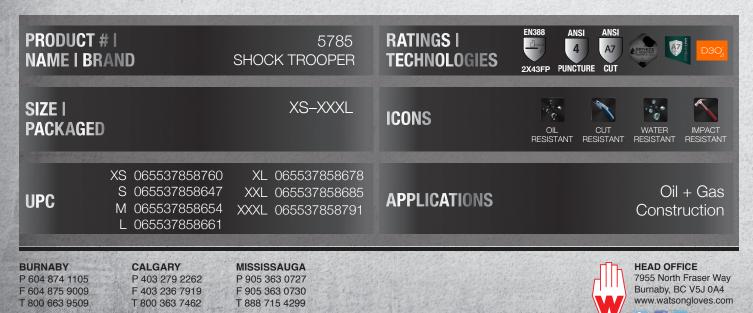

nger components feature D30<sup>®</sup> iA, a pioneering ingredient designed to enhance back-of-hand impact protection. Moreover, Impact Additive gives 34% more protection and is 20% softer than standard TPR, at the same thickness

#### **EVA FOAM PADDED PATCHES**

Vibration absorbing EVA foam padded palm patch and wrist patch

#### **KEVLAR® THREAD**

Stitched with Kevlar® thread provides strength and durability

#### **SNUG-FITTING WRIST**

Snug-fitting shirred elastic wrist with slip-on style cuff for easy on/ off

## **WOUNDED WARRIORS**

We are proud to announce that .50¢ of every pair of 5785 Shock Trooper's will be donated to Wounded Warriors Canada, an organization that supports ill and injured Canadian Armed Forces members, veterans, first responders and their families





f in