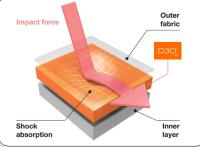

#### **IMPACT RESISTANT D30® iA**

Knuckle and finger components feature D30<sup>®</sup> iA, a pioneering ingredient designed to enhance back-of-hand impact protection. Moreover, Impact Additive gives 34% more protection and is 20% softer than standard TPR, at the same thickness