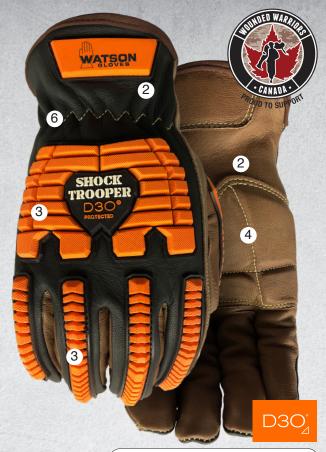

#### HIGH PERFORMANCE SHOCK ABSORPTION & IMPACT PROTECTION

1

2

(3)

(4)

5

6

#### **CUT SHIELD™ LINER**

Cut Shield<sup>™</sup> is a cut resistant liner made from a blend of P-aramid, steel and modacrylic fibres

### WATER AND OIL RESISTANT

Dryhide<sup>™</sup> water and oil resistant full-grain goatskin leather palm and back of hand is hard wearing and durable providing great dexterity

#### **IMPACT RESISTANT D30® iA**

Knuckle and finger components feature D30<sup>®</sup> iA, a pioneering ingredient designed to enhance back-of-hand impact protection. Moreover, Impact Additive gives 34% more protection and is 20% softer than standard TPR, at the same thickness

#### **EVA FOAM PADDED PATCHES**

Vibration absorbing EVA foam padded palm patch and wrist patch

#### **KEVLAR® THREAD**

Stitched with Kevlar® thread provides strength and durability

#### **SNUG-FITTING WRIST**

Snug-fitting shirred elastic wrist with slip-on style cuff for easy on/ off