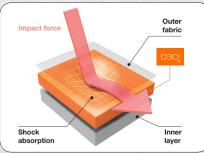

#### IMPACT RESISTANT D30<sup>®</sup> iA TPR

Knuckle and finger components feature D30<sup>®</sup> iA, a pioneering ingredient designed to enhance back-of-hand impact protection. Moreover, Impact Additive gives 34% more protection and is 20% softer than standard TPR, at the same thickness