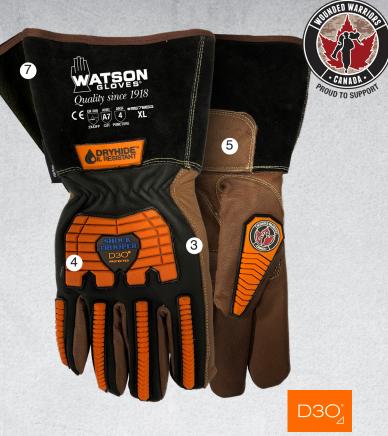

#### HIGH PERFORMANCE SHOCK ABSORPTION & IMPACT PROTECTION

1

2

3

4

(5)

(6)

# SHOCK TROOPER

#### **3M THINSULATE™ LINING**

Lightweight 3M Thinsulate<sup>™</sup> C40 (palm) and C100 (back) lining keeps hands warm in cold conditions and provides better dexterity

## FULL SOCK CUTSHIELD™ LINER

Cutshield<sup>™</sup> is a full sock cut resistant liner made from a blend of Para-aramid, steel, glass and polyester.

#### WATER AND OIL RESISTANT

Dryhide<sup>™</sup> water and oil resistant full-grain goatskin leather palm and back of hand is hard wearing and durable providing great dexterity

#### IMPACT RESISTANT D30<sup>®</sup> iA TPR

Knuckle and finger components feature D30<sup>®</sup> iA, a pioneering ingredient designed to enhance back-of-hand impact protection. Moreover, Impact Additive gives 34% more protection and is 20% softer than standard TPR, at the same thickness

#### **EVA FOAM PATCHES**

Vibration absorbing EVA foam padded palm patch and wrist patch

### **KEVLAR®** THREAD

Stitched with Kevlar® thread provides strength and durability

#### **GAUNTLET CUFF**

Snug-fitting shirred elastic wrist with gauntlet style cuff and leather gore for additional wrist and forearm protection