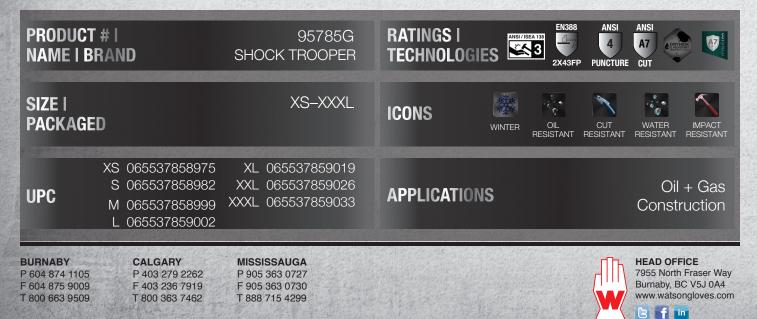

30<sup>®</sup> iA, a pioneering ingredient designed to enhance back-of-hand impact protection. Moreover, Impact Additive gives 34% more protection and is 20% softer than standard TPR, at the same thickness

#### **EVA FOAM PATCHES**

Vibration absorbing EVA foam padded palm patch and wrist patch

### **KEVLAR®** THREAD

Stitched with Kevlar® thread provides strength and durability

#### **GAUNTLET CUFF**

Snug-fitting shirred elastic wrist with gauntlet style cuff and leather gore for additional wrist and forearm protection

# **WOUNDED WARRIORS**

We are proud to announce that .50¢ of every pair of 95785G Shock Trooper will be donated to Wounded Warriors Canada, an organization that supports ill and injured Canadian Armed Forces members, veterans, first responders and their families